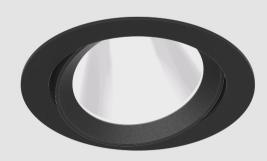

## **MECHANIQ ROUND RECESSED**

#### GENERAL

| SENERAL SECTION AND A SECTION |
|-------------------------------------------------------------------------------------------------------------------------------------------------------------------------------------------------------------------------------------------------------------------------------------------------------------------------------------------------------------------------------------------------------------------------------------------------------------------------------------------------------------------------------------------------------------------------------------------------------------------------------------------------------------------------------------------------------------------------------------------------------------------------------------------------------------------------------------------------------------------------------------------------------------------------------------------------------------------------------------------------------------------------------------------------------------------------------------------------------------------------------------------------------------------------------------------------------------------------------------------------------------------------------------------------------------------------------------------------------------------------------------------------------------------------------------------------------------------------------------------------------------------------------------------------------------------------------------------------------------------------------------------------------------------------------------------------------------------------------------------------------------------------------------------------------------------------------------------------------------------------------------------------------------------------------------------------------------------------------------------------------------------------------------------------------------------------------------------------------------------------------|
| Series: Mechaniq Round                                                                                                                                                                                                                                                                                                                                                                                                                                                                                                                                                                                                                                                                                                                                                                                                                                                                                                                                                                                                                                                                                                                                                                                                                                                                                                                                                                                                                                                                                                                                                                                                                                                                                                                                                                                                                                                                                                                                                                                                                                                                                                        |
| Brand: Prolicht                                                                                                                                                                                                                                                                                                                                                                                                                                                                                                                                                                                                                                                                                                                                                                                                                                                                                                                                                                                                                                                                                                                                                                                                                                                                                                                                                                                                                                                                                                                                                                                                                                                                                                                                                                                                                                                                                                                                                                                                                                                                                                               |
| Division: Architectural                                                                                                                                                                                                                                                                                                                                                                                                                                                                                                                                                                                                                                                                                                                                                                                                                                                                                                                                                                                                                                                                                                                                                                                                                                                                                                                                                                                                                                                                                                                                                                                                                                                                                                                                                                                                                                                                                                                                                                                                                                                                                                       |
| Mounting Type: Recessed                                                                                                                                                                                                                                                                                                                                                                                                                                                                                                                                                                                                                                                                                                                                                                                                                                                                                                                                                                                                                                                                                                                                                                                                                                                                                                                                                                                                                                                                                                                                                                                                                                                                                                                                                                                                                                                                                                                                                                                                                                                                                                       |
| Mounting Location: Ceiling                                                                                                                                                                                                                                                                                                                                                                                                                                                                                                                                                                                                                                                                                                                                                                                                                                                                                                                                                                                                                                                                                                                                                                                                                                                                                                                                                                                                                                                                                                                                                                                                                                                                                                                                                                                                                                                                                                                                                                                                                                                                                                    |
| Subcategory: Downlight                                                                                                                                                                                                                                                                                                                                                                                                                                                                                                                                                                                                                                                                                                                                                                                                                                                                                                                                                                                                                                                                                                                                                                                                                                                                                                                                                                                                                                                                                                                                                                                                                                                                                                                                                                                                                                                                                                                                                                                                                                                                                                        |
| PHYSICAL                                                                                                                                                                                                                                                                                                                                                                                                                                                                                                                                                                                                                                                                                                                                                                                                                                                                                                                                                                                                                                                                                                                                                                                                                                                                                                                                                                                                                                                                                                                                                                                                                                                                                                                                                                                                                                                                                                                                                                                                                                                                                                                      |
| Shape: Round                                                                                                                                                                                                                                                                                                                                                                                                                                                                                                                                                                                                                                                                                                                                                                                                                                                                                                                                                                                                                                                                                                                                                                                                                                                                                                                                                                                                                                                                                                                                                                                                                                                                                                                                                                                                                                                                                                                                                                                                                                                                                                                  |
| Diameter (mm): 130                                                                                                                                                                                                                                                                                                                                                                                                                                                                                                                                                                                                                                                                                                                                                                                                                                                                                                                                                                                                                                                                                                                                                                                                                                                                                                                                                                                                                                                                                                                                                                                                                                                                                                                                                                                                                                                                                                                                                                                                                                                                                                            |
| Diameter (in): 5 <sup>1</sup> / <sub>8</sub>                                                                                                                                                                                                                                                                                                                                                                                                                                                                                                                                                                                                                                                                                                                                                                                                                                                                                                                                                                                                                                                                                                                                                                                                                                                                                                                                                                                                                                                                                                                                                                                                                                                                                                                                                                                                                                                                                                                                                                                                                                                                                  |
| Height (mm): 108                                                                                                                                                                                                                                                                                                                                                                                                                                                                                                                                                                                                                                                                                                                                                                                                                                                                                                                                                                                                                                                                                                                                                                                                                                                                                                                                                                                                                                                                                                                                                                                                                                                                                                                                                                                                                                                                                                                                                                                                                                                                                                              |
| Height (in): 4 1/4                                                                                                                                                                                                                                                                                                                                                                                                                                                                                                                                                                                                                                                                                                                                                                                                                                                                                                                                                                                                                                                                                                                                                                                                                                                                                                                                                                                                                                                                                                                                                                                                                                                                                                                                                                                                                                                                                                                                                                                                                                                                                                            |
| Ceiling Thickness (mm): 10 / 12.5 / 15                                                                                                                                                                                                                                                                                                                                                                                                                                                                                                                                                                                                                                                                                                                                                                                                                                                                                                                                                                                                                                                                                                                                                                                                                                                                                                                                                                                                                                                                                                                                                                                                                                                                                                                                                                                                                                                                                                                                                                                                                                                                                        |
| Ceiling Thickness (in): 3/8 or 1/2 or 9/16                                                                                                                                                                                                                                                                                                                                                                                                                                                                                                                                                                                                                                                                                                                                                                                                                                                                                                                                                                                                                                                                                                                                                                                                                                                                                                                                                                                                                                                                                                                                                                                                                                                                                                                                                                                                                                                                                                                                                                                                                                                                                    |
| Min. Recessing Depth (mm): 130                                                                                                                                                                                                                                                                                                                                                                                                                                                                                                                                                                                                                                                                                                                                                                                                                                                                                                                                                                                                                                                                                                                                                                                                                                                                                                                                                                                                                                                                                                                                                                                                                                                                                                                                                                                                                                                                                                                                                                                                                                                                                                |
| Min. Recessing Depth (in): $5\frac{1}{8}$                                                                                                                                                                                                                                                                                                                                                                                                                                                                                                                                                                                                                                                                                                                                                                                                                                                                                                                                                                                                                                                                                                                                                                                                                                                                                                                                                                                                                                                                                                                                                                                                                                                                                                                                                                                                                                                                                                                                                                                                                                                                                     |
| Light Distribution: Adjustable / Downlight                                                                                                                                                                                                                                                                                                                                                                                                                                                                                                                                                                                                                                                                                                                                                                                                                                                                                                                                                                                                                                                                                                                                                                                                                                                                                                                                                                                                                                                                                                                                                                                                                                                                                                                                                                                                                                                                                                                                                                                                                                                                                    |
| Weight (kg): 0.707                                                                                                                                                                                                                                                                                                                                                                                                                                                                                                                                                                                                                                                                                                                                                                                                                                                                                                                                                                                                                                                                                                                                                                                                                                                                                                                                                                                                                                                                                                                                                                                                                                                                                                                                                                                                                                                                                                                                                                                                                                                                                                            |
| Weight (lbs): 1.56                                                                                                                                                                                                                                                                                                                                                                                                                                                                                                                                                                                                                                                                                                                                                                                                                                                                                                                                                                                                                                                                                                                                                                                                                                                                                                                                                                                                                                                                                                                                                                                                                                                                                                                                                                                                                                                                                                                                                                                                                                                                                                            |
| Fixture Finish: SSR / BKV / CWI / CRY / HAB / LAG / UFT / ITA / RUA / RUR /<br>MIC / FTG / MYG / TWT / LOD / PUS / FRO / FUP / KIA / POP / BLS / SPG /<br>MEY / GOH / GUM / CHC / COM / ABZ / JAG / OBR / MOS / ROR                                                                                                                                                                                                                                                                                                                                                                                                                                                                                                                                                                                                                                                                                                                                                                                                                                                                                                                                                                                                                                                                                                                                                                                                                                                                                                                                                                                                                                                                                                                                                                                                                                                                                                                                                                                                                                                                                                           |
| Fixture Material: Aluminum Die Cast                                                                                                                                                                                                                                                                                                                                                                                                                                                                                                                                                                                                                                                                                                                                                                                                                                                                                                                                                                                                                                                                                                                                                                                                                                                                                                                                                                                                                                                                                                                                                                                                                                                                                                                                                                                                                                                                                                                                                                                                                                                                                           |
| Cut-out Measurements: 120mm / 4 3/4"                                                                                                                                                                                                                                                                                                                                                                                                                                                                                                                                                                                                                                                                                                                                                                                                                                                                                                                                                                                                                                                                                                                                                                                                                                                                                                                                                                                                                                                                                                                                                                                                                                                                                                                                                                                                                                                                                                                                                                                                                                                                                          |
| ELECTRICAL                                                                                                                                                                                                                                                                                                                                                                                                                                                                                                                                                                                                                                                                                                                                                                                                                                                                                                                                                                                                                                                                                                                                                                                                                                                                                                                                                                                                                                                                                                                                                                                                                                                                                                                                                                                                                                                                                                                                                                                                                                                                                                                    |
| Lamp Type: LED (Zhaga Standard)                                                                                                                                                                                                                                                                                                                                                                                                                                                                                                                                                                                                                                                                                                                                                                                                                                                                                                                                                                                                                                                                                                                                                                                                                                                                                                                                                                                                                                                                                                                                                                                                                                                                                                                                                                                                                                                                                                                                                                                                                                                                                               |
| Total Output Wattage (W): 12 / 15                                                                                                                                                                                                                                                                                                                                                                                                                                                                                                                                                                                                                                                                                                                                                                                                                                                                                                                                                                                                                                                                                                                                                                                                                                                                                                                                                                                                                                                                                                                                                                                                                                                                                                                                                                                                                                                                                                                                                                                                                                                                                             |
| Dimming: Tri-Mode (Non-Dimming and Phase Dimming (120Vac only)<br>and 0-10V Dimming)                                                                                                                                                                                                                                                                                                                                                                                                                                                                                                                                                                                                                                                                                                                                                                                                                                                                                                                                                                                                                                                                                                                                                                                                                                                                                                                                                                                                                                                                                                                                                                                                                                                                                                                                                                                                                                                                                                                                                                                                                                          |
| Driver Included: No                                                                                                                                                                                                                                                                                                                                                                                                                                                                                                                                                                                                                                                                                                                                                                                                                                                                                                                                                                                                                                                                                                                                                                                                                                                                                                                                                                                                                                                                                                                                                                                                                                                                                                                                                                                                                                                                                                                                                                                                                                                                                                           |
|                                                                                                                                                                                                                                                                                                                                                                                                                                                                                                                                                                                                                                                                                                                                                                                                                                                                                                                                                                                                                                                                                                                                                                                                                                                                                                                                                                                                                                                                                                                                                                                                                                                                                                                                                                                                                                                                                                                                                                                                                                                                                                                               |