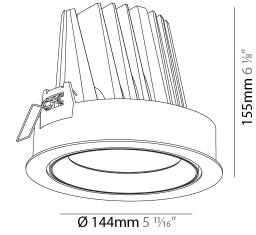

#### GENERAL

| Series: Mechanig Round                                                      |
|-----------------------------------------------------------------------------|
| Brand: Prolicht                                                             |
| Division: Architectural                                                     |
| Mounting Type: Recessed                                                     |
| Mounting Location: Ceiling                                                  |
| Subcategory: Downlight                                                      |
| PHYSICAL                                                                    |
| Shape: Round                                                                |
| Diameter (mm): 182                                                          |
| Diameter (in): $7\frac{3}{16}$                                              |
| Height (mm): 155                                                            |
| Height (in): 6 <sup>1</sup> / <sub>8</sub>                                  |
| Ceiling Thickness (mm): 10 / 12.5 / 15                                      |
| Ceiling Thickness (in): 3/8 or 1/2 or 9/16                                  |
| Min. Recessing Depth (mm): 180                                              |
| Min. Recessing Depth (in): 7 $\frac{1}{16}$                                 |
| Light Distribution: Adjustable / Downlight                                  |
| Weight (kg): 1.727                                                          |
| Weight (lbs): 3.81                                                          |
| Fixture Finish: SSR / BKV / CWI / CRY / HAB / LAG / UFT / ITA / RUA / RUR , |
| MIC / FTG / MYG / TWT / LOD / PUS / FRO / FUP / KIA / POP / BLS / SPG /     |
| MEY / GOH / GUM / CHC / COM / ABZ / JAG / OBR / MOS / ROR                   |
| Fixture Material: Aluminum Die Cast                                         |
| Cut-out Measurements: 180mm / 7 1/16"                                       |
| ELECTRICAL                                                                  |
| Lamp Type: LED (Zhaga Standard)                                             |

Ø 144mm 5 11/16" Ø 182mm 7 3/16"

Zaneen Group Inc. © 2024, T 1800-388-3382, F 416-247-9319, www.zaneen.com

Available for International specifications by adding 'INT' at the end of the existing Model #. For assistance on 'custom' specifications, contact zteam@zaneen.com.