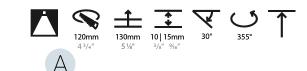

#### OPTICAL

Reflector°: 8

Adjustability: Rotational 355°; Tilt 30°

#### **RATINGS AND CERTIFICATIONS**

Certified By: Certified for North American Standards IP rating: IP20

| PROJECT   |  |  |  |
|-----------|--|--|--|
| TYPE      |  |  |  |
| SPECIFIER |  |  |  |
| QUANTITY  |  |  |  |
| DATE      |  |  |  |