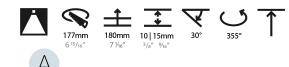

#### GENERAL

| Series: Mechanig Round                                                      |
|-----------------------------------------------------------------------------|
| Brand: Prolicht                                                             |
| Division: Architectural                                                     |
| Mounting Type: Recessed                                                     |
| Mounting Location: Ceiling                                                  |
| Subcategory: Downlight                                                      |
| PHYSICAL                                                                    |
| Shape: Round                                                                |
| Diameter (mm): 182                                                          |
| Diameter (in): $7\frac{3}{16}$                                              |
| Height (mm): 155                                                            |
| Height (in): 6 <sup>1</sup> / <sub>8</sub>                                  |
| Ceiling Thickness (mm): 10 / 12.5 / 15                                      |
| Ceiling Thickness (in): 3/8 or 1/2 or 9/16                                  |
| Min. Recessing Depth (mm): 180                                              |
| Min. Recessing Depth (in): 7 $\frac{1}{16}$                                 |
| Light Distribution: Adjustable / Downlight                                  |
| Weight (kg): 1.727                                                          |
| Weight (lbs): 3.81                                                          |
| Fixture Finish: SSR / BKV / CWI / CRY / HAB / LAG / UFT / ITA / RUA / RUR , |
| MIC / FTG / MYG / TWT / LOD / PUS / FRO / FUP / KIA / POP / BLS / SPG /     |
| MEY / GOH / GUM / CHC / COM / ABZ / JAG / OBR / MOS / ROR                   |
| Fixture Material: Aluminum Die Cast                                         |
| Cut-out Measurements: 180mm / 7 1/16"                                       |
| ELECTRICAL                                                                  |
| Lamp Type: LED (Zhaga Standard)                                             |

Ø 144mm 5 11/16" Ø 182mm 7 3/16"

Zaneen Group Inc. © 2024, T 1800-388-3382, F 416-247-9319, www.zaneen.com

Available for International specifications by adding 'INT' at the end of the existing Model #. For assistance on 'custom' specifications, contact zteam@zaneen.com.