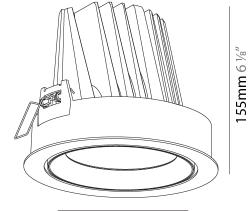

#### GENERAL

| Series: Mechanig Round                                                      |
|-----------------------------------------------------------------------------|
| Brand: Prolicht                                                             |
| Division: Architectural                                                     |
| Mounting Type: Recessed                                                     |
| Mounting Location: Ceiling                                                  |
| Subcategory: Downlight                                                      |
| PHYSICAL                                                                    |
| Shape: Round                                                                |
| Diameter (mm): 182                                                          |
| Diameter (in): $7\frac{3}{16}$                                              |
| Height (mm): 155                                                            |
| Height (in): 6 <sup>1</sup> / <sub>8</sub>                                  |
| Ceiling Thickness (mm): 10 / 12.5 / 15                                      |
| Ceiling Thickness (in): 3/8 or 1/2 or 9/16                                  |
| Min. Recessing Depth (mm): 180                                              |
| Min. Recessing Depth (in): 7 $\frac{1}{16}$                                 |
| Light Distribution: Adjustable / Downlight                                  |
| Weight (kg): 1.727                                                          |
| Weight (lbs): 3.81                                                          |
| Fixture Finish: SSR / BKV / CWI / CRY / HAB / LAG / UFT / ITA / RUA / RUR , |
| MIC / FTG / MYG / TWT / LOD / PUS / FRO / FUP / KIA / POP / BLS / SPG /     |
| MEY / GOH / GUM / CHC / COM / ABZ / JAG / OBR / MOS / ROR                   |
| Fixture Material: Aluminum Die Cast                                         |
| Cut-out Measurements: 180mm / 7 1/16"                                       |
| ELECTRICAL                                                                  |
| Lamp Type: LED (Zhaga Standard)                                             |

Ø 144mm 5 11/16" Ø 182mm 7 3/16"

Zaneen Group Inc. © 2024, T 1800-388-3382, F 416-247-9319, www.zaneen.com

Available for International specifications by adding 'INT' at the end of the existing Model #. For assistance on 'custom' specifications, contact zteam@zaneen.com.