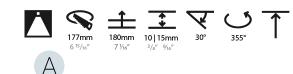

#### GENERAL

| GENERAL                                                                            |      |
|------------------------------------------------------------------------------------|------|
| Series: Mechaniq Round                                                             |      |
| Brand: Prolicht                                                                    |      |
| Division: Architectural                                                            |      |
| Mounting Type: Recessed                                                            |      |
| Mounting Location: Ceiling                                                         |      |
| Subcategory: Downlight                                                             |      |
| PHYSICAL                                                                           |      |
| Shape: Round                                                                       |      |
| Diameter (mm): 182                                                                 |      |
| Diameter (in): $7\frac{3}{16}$                                                     |      |
| Height (mm): 155                                                                   |      |
| Height (in): 6 <sup>1</sup> / <sub>8</sub>                                         |      |
| Ceiling Thickness (mm): 10 / 12.5 / 15                                             |      |
| Ceiling Thickness (in): 3/8 or 1/2 or 9/16                                         |      |
| Min. Recessing Depth (mm): 180                                                     |      |
| Min. Recessing Depth (in): $7\frac{1}{16}$                                         |      |
| Light Distribution: Adjustable / Downlight                                         |      |
| Weight (kg): 1.736                                                                 |      |
| Weight (lbs): 3.83                                                                 |      |
| Fixture Finish: SSR / BKV / CWI / CRY / HAB / LAG / UFT / ITA / RUA / F            |      |
| MIC / FTG / MYG / TWT / LOD / PUS / FRO / FUP / KIA / POP / BLS / SP               | 'G / |
| MEY / GOH / GUM / CHC / COM / ABZ / JAG / OBR / MOS / ROR                          |      |
| Fixture Material: Aluminum Die Cast                                                |      |
| Cut-out Measurements: 177mm / 6 15/16"                                             |      |
| ELECTRICAL                                                                         |      |
| Lamp Type: LED (Zhaga Standard)                                                    |      |
| Input Wattage (W): 46.2                                                            |      |
| Total Output Wattage (W): 41.9                                                     |      |
| Dimming: Tri-Mode (Non-Dimming and Phase Dimming (120Vac onl<br>and 0-10V Dimming) | .y)  |
| Driver Included: No                                                                |      |
| Driver Location: Recessed Housing                                                  |      |
| Driver Type: Constant Current - Universal                                          |      |
| Driver Class: Class 2                                                              |      |
| Llausing: Cos seminanente                                                          |      |
| Housing: See components                                                            |      |
| Input Voltage (V): 120 - 277                                                       |      |
|                                                                                    |      |

#### OPTICAL

Reflector°: 8

Adjustability: Rotational 355°; Tilt 30°

#### OPTICAL

Reflector°: 18 / 26 / 40 Adjustability: Rotational 355°; Tilt 30°