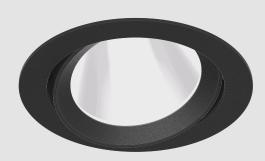

## **MECHANIQ ROUND RECESSED**

### A35037-

| base number | Color<br>Temperature | Finishes<br>(Diamond) | Finishes<br>(Triangle) | Finishes<br>(Circle) | - |
|-------------|----------------------|-----------------------|------------------------|----------------------|---|
|             |                      |                       |                        |                      |   |

#### GENERAL

| SENERAL SECTION AND A SECTION |
|-------------------------------------------------------------------------------------------------------------------------------------------------------------------------------------------------------------------------------------------------------------------------------------------------------------------------------------------------------------------------------------------------------------------------------------------------------------------------------------------------------------------------------------------------------------------------------------------------------------------------------------------------------------------------------------------------------------------------------------------------------------------------------------------------------------------------------------------------------------------------------------------------------------------------------------------------------------------------------------------------------------------------------------------------------------------------------------------------------------------------------------------------------------------------------------------------------------------------------------------------------------------------------------------------------------------------------------------------------------------------------------------------------------------------------------------------------------------------------------------------------------------------------------------------------------------------------------------------------------------------------------------------------------------------------------------------------------------------------------------------------------------------------------------------------------------------------------------------------------------------------------------------------------------------------------------------------------------------------------------------------------------------------------------------------------------------------------------------------------------------------|
| Series: Mechaniq Round                                                                                                                                                                                                                                                                                                                                                                                                                                                                                                                                                                                                                                                                                                                                                                                                                                                                                                                                                                                                                                                                                                                                                                                                                                                                                                                                                                                                                                                                                                                                                                                                                                                                                                                                                                                                                                                                                                                                                                                                                                                                                                        |
| Brand: Prolicht                                                                                                                                                                                                                                                                                                                                                                                                                                                                                                                                                                                                                                                                                                                                                                                                                                                                                                                                                                                                                                                                                                                                                                                                                                                                                                                                                                                                                                                                                                                                                                                                                                                                                                                                                                                                                                                                                                                                                                                                                                                                                                               |
| Division: Architectural                                                                                                                                                                                                                                                                                                                                                                                                                                                                                                                                                                                                                                                                                                                                                                                                                                                                                                                                                                                                                                                                                                                                                                                                                                                                                                                                                                                                                                                                                                                                                                                                                                                                                                                                                                                                                                                                                                                                                                                                                                                                                                       |
| Mounting Type: Recessed                                                                                                                                                                                                                                                                                                                                                                                                                                                                                                                                                                                                                                                                                                                                                                                                                                                                                                                                                                                                                                                                                                                                                                                                                                                                                                                                                                                                                                                                                                                                                                                                                                                                                                                                                                                                                                                                                                                                                                                                                                                                                                       |
| Mounting Location: Ceiling                                                                                                                                                                                                                                                                                                                                                                                                                                                                                                                                                                                                                                                                                                                                                                                                                                                                                                                                                                                                                                                                                                                                                                                                                                                                                                                                                                                                                                                                                                                                                                                                                                                                                                                                                                                                                                                                                                                                                                                                                                                                                                    |
| Subcategory: Downlight                                                                                                                                                                                                                                                                                                                                                                                                                                                                                                                                                                                                                                                                                                                                                                                                                                                                                                                                                                                                                                                                                                                                                                                                                                                                                                                                                                                                                                                                                                                                                                                                                                                                                                                                                                                                                                                                                                                                                                                                                                                                                                        |
| PHYSICAL                                                                                                                                                                                                                                                                                                                                                                                                                                                                                                                                                                                                                                                                                                                                                                                                                                                                                                                                                                                                                                                                                                                                                                                                                                                                                                                                                                                                                                                                                                                                                                                                                                                                                                                                                                                                                                                                                                                                                                                                                                                                                                                      |
| Shape: Round                                                                                                                                                                                                                                                                                                                                                                                                                                                                                                                                                                                                                                                                                                                                                                                                                                                                                                                                                                                                                                                                                                                                                                                                                                                                                                                                                                                                                                                                                                                                                                                                                                                                                                                                                                                                                                                                                                                                                                                                                                                                                                                  |
| Diameter (mm): 130                                                                                                                                                                                                                                                                                                                                                                                                                                                                                                                                                                                                                                                                                                                                                                                                                                                                                                                                                                                                                                                                                                                                                                                                                                                                                                                                                                                                                                                                                                                                                                                                                                                                                                                                                                                                                                                                                                                                                                                                                                                                                                            |
| Diameter (in): 5 <sup>1</sup> / <sub>8</sub>                                                                                                                                                                                                                                                                                                                                                                                                                                                                                                                                                                                                                                                                                                                                                                                                                                                                                                                                                                                                                                                                                                                                                                                                                                                                                                                                                                                                                                                                                                                                                                                                                                                                                                                                                                                                                                                                                                                                                                                                                                                                                  |
| Height (mm): 108                                                                                                                                                                                                                                                                                                                                                                                                                                                                                                                                                                                                                                                                                                                                                                                                                                                                                                                                                                                                                                                                                                                                                                                                                                                                                                                                                                                                                                                                                                                                                                                                                                                                                                                                                                                                                                                                                                                                                                                                                                                                                                              |
| Height (in): 4 1/4                                                                                                                                                                                                                                                                                                                                                                                                                                                                                                                                                                                                                                                                                                                                                                                                                                                                                                                                                                                                                                                                                                                                                                                                                                                                                                                                                                                                                                                                                                                                                                                                                                                                                                                                                                                                                                                                                                                                                                                                                                                                                                            |
| Ceiling Thickness (mm): 10 / 12.5 / 15                                                                                                                                                                                                                                                                                                                                                                                                                                                                                                                                                                                                                                                                                                                                                                                                                                                                                                                                                                                                                                                                                                                                                                                                                                                                                                                                                                                                                                                                                                                                                                                                                                                                                                                                                                                                                                                                                                                                                                                                                                                                                        |
| Ceiling Thickness (in): 3/8 or 1/2 or 9/16                                                                                                                                                                                                                                                                                                                                                                                                                                                                                                                                                                                                                                                                                                                                                                                                                                                                                                                                                                                                                                                                                                                                                                                                                                                                                                                                                                                                                                                                                                                                                                                                                                                                                                                                                                                                                                                                                                                                                                                                                                                                                    |
| Min. Recessing Depth (mm): 130                                                                                                                                                                                                                                                                                                                                                                                                                                                                                                                                                                                                                                                                                                                                                                                                                                                                                                                                                                                                                                                                                                                                                                                                                                                                                                                                                                                                                                                                                                                                                                                                                                                                                                                                                                                                                                                                                                                                                                                                                                                                                                |
| Min. Recessing Depth (in): $5\frac{1}{8}$                                                                                                                                                                                                                                                                                                                                                                                                                                                                                                                                                                                                                                                                                                                                                                                                                                                                                                                                                                                                                                                                                                                                                                                                                                                                                                                                                                                                                                                                                                                                                                                                                                                                                                                                                                                                                                                                                                                                                                                                                                                                                     |
| Light Distribution: Adjustable / Downlight                                                                                                                                                                                                                                                                                                                                                                                                                                                                                                                                                                                                                                                                                                                                                                                                                                                                                                                                                                                                                                                                                                                                                                                                                                                                                                                                                                                                                                                                                                                                                                                                                                                                                                                                                                                                                                                                                                                                                                                                                                                                                    |
| Weight (kg): 0.707                                                                                                                                                                                                                                                                                                                                                                                                                                                                                                                                                                                                                                                                                                                                                                                                                                                                                                                                                                                                                                                                                                                                                                                                                                                                                                                                                                                                                                                                                                                                                                                                                                                                                                                                                                                                                                                                                                                                                                                                                                                                                                            |
| Weight (lbs): 1.56                                                                                                                                                                                                                                                                                                                                                                                                                                                                                                                                                                                                                                                                                                                                                                                                                                                                                                                                                                                                                                                                                                                                                                                                                                                                                                                                                                                                                                                                                                                                                                                                                                                                                                                                                                                                                                                                                                                                                                                                                                                                                                            |
| Fixture Finish: SSR / BKV / CWI / CRY / HAB / LAG / UFT / ITA / RUA / RUR /<br>MIC / FTG / MYG / TWT / LOD / PUS / FRO / FUP / KIA / POP / BLS / SPG /<br>MEY / GOH / GUM / CHC / COM / ABZ / JAG / OBR / MOS / ROR                                                                                                                                                                                                                                                                                                                                                                                                                                                                                                                                                                                                                                                                                                                                                                                                                                                                                                                                                                                                                                                                                                                                                                                                                                                                                                                                                                                                                                                                                                                                                                                                                                                                                                                                                                                                                                                                                                           |
| Fixture Material: Aluminum Die Cast                                                                                                                                                                                                                                                                                                                                                                                                                                                                                                                                                                                                                                                                                                                                                                                                                                                                                                                                                                                                                                                                                                                                                                                                                                                                                                                                                                                                                                                                                                                                                                                                                                                                                                                                                                                                                                                                                                                                                                                                                                                                                           |
| Cut-out Measurements: 120mm / 4 3/4"                                                                                                                                                                                                                                                                                                                                                                                                                                                                                                                                                                                                                                                                                                                                                                                                                                                                                                                                                                                                                                                                                                                                                                                                                                                                                                                                                                                                                                                                                                                                                                                                                                                                                                                                                                                                                                                                                                                                                                                                                                                                                          |
| ELECTRICAL                                                                                                                                                                                                                                                                                                                                                                                                                                                                                                                                                                                                                                                                                                                                                                                                                                                                                                                                                                                                                                                                                                                                                                                                                                                                                                                                                                                                                                                                                                                                                                                                                                                                                                                                                                                                                                                                                                                                                                                                                                                                                                                    |
| Lamp Type: LED (Zhaga Standard)                                                                                                                                                                                                                                                                                                                                                                                                                                                                                                                                                                                                                                                                                                                                                                                                                                                                                                                                                                                                                                                                                                                                                                                                                                                                                                                                                                                                                                                                                                                                                                                                                                                                                                                                                                                                                                                                                                                                                                                                                                                                                               |
| Total Output Wattage (W): 12 / 15                                                                                                                                                                                                                                                                                                                                                                                                                                                                                                                                                                                                                                                                                                                                                                                                                                                                                                                                                                                                                                                                                                                                                                                                                                                                                                                                                                                                                                                                                                                                                                                                                                                                                                                                                                                                                                                                                                                                                                                                                                                                                             |
| Dimming: Tri-Mode (Non-Dimming and Phase Dimming (120Vac only)<br>and 0-10V Dimming)                                                                                                                                                                                                                                                                                                                                                                                                                                                                                                                                                                                                                                                                                                                                                                                                                                                                                                                                                                                                                                                                                                                                                                                                                                                                                                                                                                                                                                                                                                                                                                                                                                                                                                                                                                                                                                                                                                                                                                                                                                          |
| Driver Included: No                                                                                                                                                                                                                                                                                                                                                                                                                                                                                                                                                                                                                                                                                                                                                                                                                                                                                                                                                                                                                                                                                                                                                                                                                                                                                                                                                                                                                                                                                                                                                                                                                                                                                                                                                                                                                                                                                                                                                                                                                                                                                                           |
|                                                                                                                                                                                                                                                                                                                                                                                                                                                                                                                                                                                                                                                                                                                                                                                                                                                                                                                                                                                                                                                                                                                                                                                                                                                                                                                                                                                                                                                                                                                                                                                                                                                                                                                                                                                                                                                                                                                                                                                                                                                                                                                               |