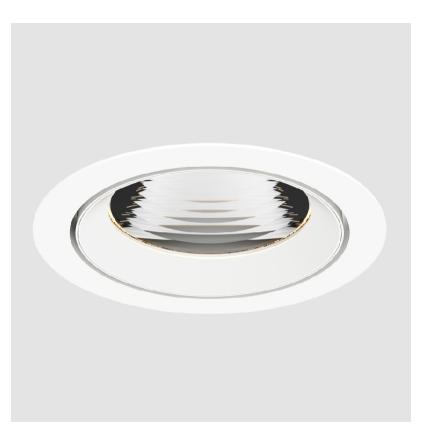

## **MECHANIQ ROUND RECESSED**

### A35037-

| base number | Color<br>Temperature | Finishes<br>(Diamond) | Finishes<br>(Triangle) | Finishes<br>(Circle) | - |
|-------------|----------------------|-----------------------|------------------------|----------------------|---|
|             |                      |                       |                        |                      |   |

#### GENERAL

| SENERAL SECTION AND A SECTION |
|-------------------------------------------------------------------------------------------------------------------------------------------------------------------------------------------------------------------------------------------------------------------------------------------------------------------------------------------------------------------------------------------------------------------------------------------------------------------------------------------------------------------------------------------------------------------------------------------------------------------------------------------------------------------------------------------------------------------------------------------------------------------------------------------------------------------------------------------------------------------------------------------------------------------------------------------------------------------------------------------------------------------------------------------------------------------------------------------------------------------------------------------------------------------------------------------------------------------------------------------------------------------------------------------------------------------------------------------------------------------------------------------------------------------------------------------------------------------------------------------------------------------------------------------------------------------------------------------------------------------------------------------------------------------------------------------------------------------------------------------------------------------------------------------------------------------------------------------------------------------------------------------------------------------------------------------------------------------------------------------------------------------------------------------------------------------------------------------------------------------------------|
| Series: Mechaniq Round                                                                                                                                                                                                                                                                                                                                                                                                                                                                                                                                                                                                                                                                                                                                                                                                                                                                                                                                                                                                                                                                                                                                                                                                                                                                                                                                                                                                                                                                                                                                                                                                                                                                                                                                                                                                                                                                                                                                                                                                                                                                                                        |
| Brand: Prolicht                                                                                                                                                                                                                                                                                                                                                                                                                                                                                                                                                                                                                                                                                                                                                                                                                                                                                                                                                                                                                                                                                                                                                                                                                                                                                                                                                                                                                                                                                                                                                                                                                                                                                                                                                                                                                                                                                                                                                                                                                                                                                                               |
| Division: Architectural                                                                                                                                                                                                                                                                                                                                                                                                                                                                                                                                                                                                                                                                                                                                                                                                                                                                                                                                                                                                                                                                                                                                                                                                                                                                                                                                                                                                                                                                                                                                                                                                                                                                                                                                                                                                                                                                                                                                                                                                                                                                                                       |
| Mounting Type: Recessed                                                                                                                                                                                                                                                                                                                                                                                                                                                                                                                                                                                                                                                                                                                                                                                                                                                                                                                                                                                                                                                                                                                                                                                                                                                                                                                                                                                                                                                                                                                                                                                                                                                                                                                                                                                                                                                                                                                                                                                                                                                                                                       |
| Mounting Location: Ceiling                                                                                                                                                                                                                                                                                                                                                                                                                                                                                                                                                                                                                                                                                                                                                                                                                                                                                                                                                                                                                                                                                                                                                                                                                                                                                                                                                                                                                                                                                                                                                                                                                                                                                                                                                                                                                                                                                                                                                                                                                                                                                                    |
| Subcategory: Downlight                                                                                                                                                                                                                                                                                                                                                                                                                                                                                                                                                                                                                                                                                                                                                                                                                                                                                                                                                                                                                                                                                                                                                                                                                                                                                                                                                                                                                                                                                                                                                                                                                                                                                                                                                                                                                                                                                                                                                                                                                                                                                                        |
| PHYSICAL                                                                                                                                                                                                                                                                                                                                                                                                                                                                                                                                                                                                                                                                                                                                                                                                                                                                                                                                                                                                                                                                                                                                                                                                                                                                                                                                                                                                                                                                                                                                                                                                                                                                                                                                                                                                                                                                                                                                                                                                                                                                                                                      |
| Shape: Round                                                                                                                                                                                                                                                                                                                                                                                                                                                                                                                                                                                                                                                                                                                                                                                                                                                                                                                                                                                                                                                                                                                                                                                                                                                                                                                                                                                                                                                                                                                                                                                                                                                                                                                                                                                                                                                                                                                                                                                                                                                                                                                  |
| Diameter (mm): 130                                                                                                                                                                                                                                                                                                                                                                                                                                                                                                                                                                                                                                                                                                                                                                                                                                                                                                                                                                                                                                                                                                                                                                                                                                                                                                                                                                                                                                                                                                                                                                                                                                                                                                                                                                                                                                                                                                                                                                                                                                                                                                            |
| Diameter (in): 5 <sup>1</sup> / <sub>8</sub>                                                                                                                                                                                                                                                                                                                                                                                                                                                                                                                                                                                                                                                                                                                                                                                                                                                                                                                                                                                                                                                                                                                                                                                                                                                                                                                                                                                                                                                                                                                                                                                                                                                                                                                                                                                                                                                                                                                                                                                                                                                                                  |
| Height (mm): 108                                                                                                                                                                                                                                                                                                                                                                                                                                                                                                                                                                                                                                                                                                                                                                                                                                                                                                                                                                                                                                                                                                                                                                                                                                                                                                                                                                                                                                                                                                                                                                                                                                                                                                                                                                                                                                                                                                                                                                                                                                                                                                              |
| Height (in): 4 1/4                                                                                                                                                                                                                                                                                                                                                                                                                                                                                                                                                                                                                                                                                                                                                                                                                                                                                                                                                                                                                                                                                                                                                                                                                                                                                                                                                                                                                                                                                                                                                                                                                                                                                                                                                                                                                                                                                                                                                                                                                                                                                                            |
| Ceiling Thickness (mm): 10 / 12.5 / 15                                                                                                                                                                                                                                                                                                                                                                                                                                                                                                                                                                                                                                                                                                                                                                                                                                                                                                                                                                                                                                                                                                                                                                                                                                                                                                                                                                                                                                                                                                                                                                                                                                                                                                                                                                                                                                                                                                                                                                                                                                                                                        |
| Ceiling Thickness (in): 3/8 or 1/2 or 9/16                                                                                                                                                                                                                                                                                                                                                                                                                                                                                                                                                                                                                                                                                                                                                                                                                                                                                                                                                                                                                                                                                                                                                                                                                                                                                                                                                                                                                                                                                                                                                                                                                                                                                                                                                                                                                                                                                                                                                                                                                                                                                    |
| Min. Recessing Depth (mm): 130                                                                                                                                                                                                                                                                                                                                                                                                                                                                                                                                                                                                                                                                                                                                                                                                                                                                                                                                                                                                                                                                                                                                                                                                                                                                                                                                                                                                                                                                                                                                                                                                                                                                                                                                                                                                                                                                                                                                                                                                                                                                                                |
| Min. Recessing Depth (in): $5\frac{1}{8}$                                                                                                                                                                                                                                                                                                                                                                                                                                                                                                                                                                                                                                                                                                                                                                                                                                                                                                                                                                                                                                                                                                                                                                                                                                                                                                                                                                                                                                                                                                                                                                                                                                                                                                                                                                                                                                                                                                                                                                                                                                                                                     |
| Light Distribution: Adjustable / Downlight                                                                                                                                                                                                                                                                                                                                                                                                                                                                                                                                                                                                                                                                                                                                                                                                                                                                                                                                                                                                                                                                                                                                                                                                                                                                                                                                                                                                                                                                                                                                                                                                                                                                                                                                                                                                                                                                                                                                                                                                                                                                                    |
| Weight (kg): 0.707                                                                                                                                                                                                                                                                                                                                                                                                                                                                                                                                                                                                                                                                                                                                                                                                                                                                                                                                                                                                                                                                                                                                                                                                                                                                                                                                                                                                                                                                                                                                                                                                                                                                                                                                                                                                                                                                                                                                                                                                                                                                                                            |
| Weight (lbs): 1.56                                                                                                                                                                                                                                                                                                                                                                                                                                                                                                                                                                                                                                                                                                                                                                                                                                                                                                                                                                                                                                                                                                                                                                                                                                                                                                                                                                                                                                                                                                                                                                                                                                                                                                                                                                                                                                                                                                                                                                                                                                                                                                            |
| Fixture Finish: SSR / BKV / CWI / CRY / HAB / LAG / UFT / ITA / RUA / RUR /<br>MIC / FTG / MYG / TWT / LOD / PUS / FRO / FUP / KIA / POP / BLS / SPG /<br>MEY / GOH / GUM / CHC / COM / ABZ / JAG / OBR / MOS / ROR                                                                                                                                                                                                                                                                                                                                                                                                                                                                                                                                                                                                                                                                                                                                                                                                                                                                                                                                                                                                                                                                                                                                                                                                                                                                                                                                                                                                                                                                                                                                                                                                                                                                                                                                                                                                                                                                                                           |
| Fixture Material: Aluminum Die Cast                                                                                                                                                                                                                                                                                                                                                                                                                                                                                                                                                                                                                                                                                                                                                                                                                                                                                                                                                                                                                                                                                                                                                                                                                                                                                                                                                                                                                                                                                                                                                                                                                                                                                                                                                                                                                                                                                                                                                                                                                                                                                           |
| Cut-out Measurements: 120mm / 4 3/4"                                                                                                                                                                                                                                                                                                                                                                                                                                                                                                                                                                                                                                                                                                                                                                                                                                                                                                                                                                                                                                                                                                                                                                                                                                                                                                                                                                                                                                                                                                                                                                                                                                                                                                                                                                                                                                                                                                                                                                                                                                                                                          |
| ELECTRICAL                                                                                                                                                                                                                                                                                                                                                                                                                                                                                                                                                                                                                                                                                                                                                                                                                                                                                                                                                                                                                                                                                                                                                                                                                                                                                                                                                                                                                                                                                                                                                                                                                                                                                                                                                                                                                                                                                                                                                                                                                                                                                                                    |
| Lamp Type: LED (Zhaga Standard)                                                                                                                                                                                                                                                                                                                                                                                                                                                                                                                                                                                                                                                                                                                                                                                                                                                                                                                                                                                                                                                                                                                                                                                                                                                                                                                                                                                                                                                                                                                                                                                                                                                                                                                                                                                                                                                                                                                                                                                                                                                                                               |
| Total Output Wattage (W): 12 / 15                                                                                                                                                                                                                                                                                                                                                                                                                                                                                                                                                                                                                                                                                                                                                                                                                                                                                                                                                                                                                                                                                                                                                                                                                                                                                                                                                                                                                                                                                                                                                                                                                                                                                                                                                                                                                                                                                                                                                                                                                                                                                             |
| Dimming: Tri-Mode (Non-Dimming and Phase Dimming (120Vac only)<br>and 0-10V Dimming)                                                                                                                                                                                                                                                                                                                                                                                                                                                                                                                                                                                                                                                                                                                                                                                                                                                                                                                                                                                                                                                                                                                                                                                                                                                                                                                                                                                                                                                                                                                                                                                                                                                                                                                                                                                                                                                                                                                                                                                                                                          |
| Driver Included: No                                                                                                                                                                                                                                                                                                                                                                                                                                                                                                                                                                                                                                                                                                                                                                                                                                                                                                                                                                                                                                                                                                                                                                                                                                                                                                                                                                                                                                                                                                                                                                                                                                                                                                                                                                                                                                                                                                                                                                                                                                                                                                           |
|                                                                                                                                                                                                                                                                                                                                                                                                                                                                                                                                                                                                                                                                                                                                                                                                                                                                                                                                                                                                                                                                                                                                                                                                                                                                                                                                                                                                                                                                                                                                                                                                                                                                                                                                                                                                                                                                                                                                                                                                                                                                                                                               |