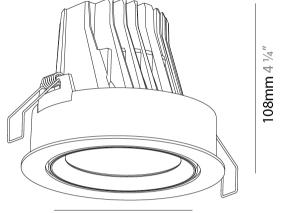

#### GENERAL

| SENERAL SECTION AND A SECTION |
|-------------------------------------------------------------------------------------------------------------------------------------------------------------------------------------------------------------------------------------------------------------------------------------------------------------------------------------------------------------------------------------------------------------------------------------------------------------------------------------------------------------------------------------------------------------------------------------------------------------------------------------------------------------------------------------------------------------------------------------------------------------------------------------------------------------------------------------------------------------------------------------------------------------------------------------------------------------------------------------------------------------------------------------------------------------------------------------------------------------------------------------------------------------------------------------------------------------------------------------------------------------------------------------------------------------------------------------------------------------------------------------------------------------------------------------------------------------------------------------------------------------------------------------------------------------------------------------------------------------------------------------------------------------------------------------------------------------------------------------------------------------------------------------------------------------------------------------------------------------------------------------------------------------------------------------------------------------------------------------------------------------------------------------------------------------------------------------------------------------------------------|
| Series: Mechaniq Round                                                                                                                                                                                                                                                                                                                                                                                                                                                                                                                                                                                                                                                                                                                                                                                                                                                                                                                                                                                                                                                                                                                                                                                                                                                                                                                                                                                                                                                                                                                                                                                                                                                                                                                                                                                                                                                                                                                                                                                                                                                                                                        |
| Brand: Prolicht                                                                                                                                                                                                                                                                                                                                                                                                                                                                                                                                                                                                                                                                                                                                                                                                                                                                                                                                                                                                                                                                                                                                                                                                                                                                                                                                                                                                                                                                                                                                                                                                                                                                                                                                                                                                                                                                                                                                                                                                                                                                                                               |
| Division: Architectural                                                                                                                                                                                                                                                                                                                                                                                                                                                                                                                                                                                                                                                                                                                                                                                                                                                                                                                                                                                                                                                                                                                                                                                                                                                                                                                                                                                                                                                                                                                                                                                                                                                                                                                                                                                                                                                                                                                                                                                                                                                                                                       |
| Mounting Type: Recessed                                                                                                                                                                                                                                                                                                                                                                                                                                                                                                                                                                                                                                                                                                                                                                                                                                                                                                                                                                                                                                                                                                                                                                                                                                                                                                                                                                                                                                                                                                                                                                                                                                                                                                                                                                                                                                                                                                                                                                                                                                                                                                       |
| Mounting Location: Ceiling                                                                                                                                                                                                                                                                                                                                                                                                                                                                                                                                                                                                                                                                                                                                                                                                                                                                                                                                                                                                                                                                                                                                                                                                                                                                                                                                                                                                                                                                                                                                                                                                                                                                                                                                                                                                                                                                                                                                                                                                                                                                                                    |
| Subcategory: Downlight                                                                                                                                                                                                                                                                                                                                                                                                                                                                                                                                                                                                                                                                                                                                                                                                                                                                                                                                                                                                                                                                                                                                                                                                                                                                                                                                                                                                                                                                                                                                                                                                                                                                                                                                                                                                                                                                                                                                                                                                                                                                                                        |
| PHYSICAL                                                                                                                                                                                                                                                                                                                                                                                                                                                                                                                                                                                                                                                                                                                                                                                                                                                                                                                                                                                                                                                                                                                                                                                                                                                                                                                                                                                                                                                                                                                                                                                                                                                                                                                                                                                                                                                                                                                                                                                                                                                                                                                      |
| Shape: Round                                                                                                                                                                                                                                                                                                                                                                                                                                                                                                                                                                                                                                                                                                                                                                                                                                                                                                                                                                                                                                                                                                                                                                                                                                                                                                                                                                                                                                                                                                                                                                                                                                                                                                                                                                                                                                                                                                                                                                                                                                                                                                                  |
| Diameter (mm): 130                                                                                                                                                                                                                                                                                                                                                                                                                                                                                                                                                                                                                                                                                                                                                                                                                                                                                                                                                                                                                                                                                                                                                                                                                                                                                                                                                                                                                                                                                                                                                                                                                                                                                                                                                                                                                                                                                                                                                                                                                                                                                                            |
| Diameter (in): 5 <sup>1</sup> / <sub>8</sub>                                                                                                                                                                                                                                                                                                                                                                                                                                                                                                                                                                                                                                                                                                                                                                                                                                                                                                                                                                                                                                                                                                                                                                                                                                                                                                                                                                                                                                                                                                                                                                                                                                                                                                                                                                                                                                                                                                                                                                                                                                                                                  |
| Height (mm): 108                                                                                                                                                                                                                                                                                                                                                                                                                                                                                                                                                                                                                                                                                                                                                                                                                                                                                                                                                                                                                                                                                                                                                                                                                                                                                                                                                                                                                                                                                                                                                                                                                                                                                                                                                                                                                                                                                                                                                                                                                                                                                                              |
| Height (in): 4 1/4                                                                                                                                                                                                                                                                                                                                                                                                                                                                                                                                                                                                                                                                                                                                                                                                                                                                                                                                                                                                                                                                                                                                                                                                                                                                                                                                                                                                                                                                                                                                                                                                                                                                                                                                                                                                                                                                                                                                                                                                                                                                                                            |
| Ceiling Thickness (mm): 10 / 12.5 / 15                                                                                                                                                                                                                                                                                                                                                                                                                                                                                                                                                                                                                                                                                                                                                                                                                                                                                                                                                                                                                                                                                                                                                                                                                                                                                                                                                                                                                                                                                                                                                                                                                                                                                                                                                                                                                                                                                                                                                                                                                                                                                        |
| Ceiling Thickness (in): 3/8 or 1/2 or 9/16                                                                                                                                                                                                                                                                                                                                                                                                                                                                                                                                                                                                                                                                                                                                                                                                                                                                                                                                                                                                                                                                                                                                                                                                                                                                                                                                                                                                                                                                                                                                                                                                                                                                                                                                                                                                                                                                                                                                                                                                                                                                                    |
| Min. Recessing Depth (mm): 130                                                                                                                                                                                                                                                                                                                                                                                                                                                                                                                                                                                                                                                                                                                                                                                                                                                                                                                                                                                                                                                                                                                                                                                                                                                                                                                                                                                                                                                                                                                                                                                                                                                                                                                                                                                                                                                                                                                                                                                                                                                                                                |
| Min. Recessing Depth (in): $5\frac{1}{8}$                                                                                                                                                                                                                                                                                                                                                                                                                                                                                                                                                                                                                                                                                                                                                                                                                                                                                                                                                                                                                                                                                                                                                                                                                                                                                                                                                                                                                                                                                                                                                                                                                                                                                                                                                                                                                                                                                                                                                                                                                                                                                     |
| Light Distribution: Adjustable / Downlight                                                                                                                                                                                                                                                                                                                                                                                                                                                                                                                                                                                                                                                                                                                                                                                                                                                                                                                                                                                                                                                                                                                                                                                                                                                                                                                                                                                                                                                                                                                                                                                                                                                                                                                                                                                                                                                                                                                                                                                                                                                                                    |
| Weight (kg): 0.707                                                                                                                                                                                                                                                                                                                                                                                                                                                                                                                                                                                                                                                                                                                                                                                                                                                                                                                                                                                                                                                                                                                                                                                                                                                                                                                                                                                                                                                                                                                                                                                                                                                                                                                                                                                                                                                                                                                                                                                                                                                                                                            |
| Weight (lbs): 1.56                                                                                                                                                                                                                                                                                                                                                                                                                                                                                                                                                                                                                                                                                                                                                                                                                                                                                                                                                                                                                                                                                                                                                                                                                                                                                                                                                                                                                                                                                                                                                                                                                                                                                                                                                                                                                                                                                                                                                                                                                                                                                                            |
| Fixture Finish: SSR / BKV / CWI / CRY / HAB / LAG / UFT / ITA / RUA / RUR /<br>MIC / FTG / MYG / TWT / LOD / PUS / FRO / FUP / KIA / POP / BLS / SPG /<br>MEY / GOH / GUM / CHC / COM / ABZ / JAG / OBR / MOS / ROR                                                                                                                                                                                                                                                                                                                                                                                                                                                                                                                                                                                                                                                                                                                                                                                                                                                                                                                                                                                                                                                                                                                                                                                                                                                                                                                                                                                                                                                                                                                                                                                                                                                                                                                                                                                                                                                                                                           |
| Fixture Material: Aluminum Die Cast                                                                                                                                                                                                                                                                                                                                                                                                                                                                                                                                                                                                                                                                                                                                                                                                                                                                                                                                                                                                                                                                                                                                                                                                                                                                                                                                                                                                                                                                                                                                                                                                                                                                                                                                                                                                                                                                                                                                                                                                                                                                                           |
| Cut-out Measurements: 120mm / 4 3/4"                                                                                                                                                                                                                                                                                                                                                                                                                                                                                                                                                                                                                                                                                                                                                                                                                                                                                                                                                                                                                                                                                                                                                                                                                                                                                                                                                                                                                                                                                                                                                                                                                                                                                                                                                                                                                                                                                                                                                                                                                                                                                          |
| ELECTRICAL                                                                                                                                                                                                                                                                                                                                                                                                                                                                                                                                                                                                                                                                                                                                                                                                                                                                                                                                                                                                                                                                                                                                                                                                                                                                                                                                                                                                                                                                                                                                                                                                                                                                                                                                                                                                                                                                                                                                                                                                                                                                                                                    |
| Lamp Type: LED (Zhaga Standard)                                                                                                                                                                                                                                                                                                                                                                                                                                                                                                                                                                                                                                                                                                                                                                                                                                                                                                                                                                                                                                                                                                                                                                                                                                                                                                                                                                                                                                                                                                                                                                                                                                                                                                                                                                                                                                                                                                                                                                                                                                                                                               |
| Total Output Wattage (W): 12 / 15                                                                                                                                                                                                                                                                                                                                                                                                                                                                                                                                                                                                                                                                                                                                                                                                                                                                                                                                                                                                                                                                                                                                                                                                                                                                                                                                                                                                                                                                                                                                                                                                                                                                                                                                                                                                                                                                                                                                                                                                                                                                                             |
| Dimming: Tri-Mode (Non-Dimming and Phase Dimming (120Vac only)<br>and 0-10V Dimming)                                                                                                                                                                                                                                                                                                                                                                                                                                                                                                                                                                                                                                                                                                                                                                                                                                                                                                                                                                                                                                                                                                                                                                                                                                                                                                                                                                                                                                                                                                                                                                                                                                                                                                                                                                                                                                                                                                                                                                                                                                          |
| Driver Included: No                                                                                                                                                                                                                                                                                                                                                                                                                                                                                                                                                                                                                                                                                                                                                                                                                                                                                                                                                                                                                                                                                                                                                                                                                                                                                                                                                                                                                                                                                                                                                                                                                                                                                                                                                                                                                                                                                                                                                                                                                                                                                                           |
|                                                                                                                                                                                                                                                                                                                                                                                                                                                                                                                                                                                                                                                                                                                                                                                                                                                                                                                                                                                                                                                                                                                                                                                                                                                                                                                                                                                                                                                                                                                                                                                                                                                                                                                                                                                                                                                                                                                                                                                                                                                                                                                               |

Driver Location: Recessed Housing

Constant Current (MA): 350