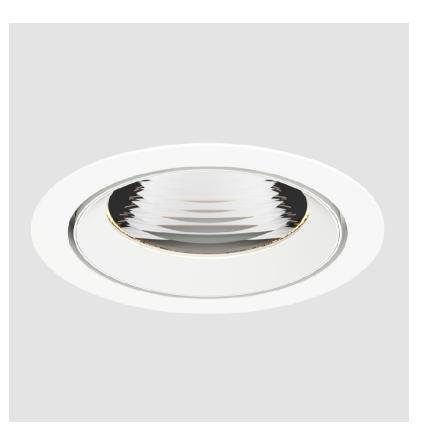

## **MECHANIQ ROUND RECESSED**

#### GENERAL

| SENERAL SECTION AND A SECTION |
|-------------------------------------------------------------------------------------------------------------------------------------------------------------------------------------------------------------------------------------------------------------------------------------------------------------------------------------------------------------------------------------------------------------------------------------------------------------------------------------------------------------------------------------------------------------------------------------------------------------------------------------------------------------------------------------------------------------------------------------------------------------------------------------------------------------------------------------------------------------------------------------------------------------------------------------------------------------------------------------------------------------------------------------------------------------------------------------------------------------------------------------------------------------------------------------------------------------------------------------------------------------------------------------------------------------------------------------------------------------------------------------------------------------------------------------------------------------------------------------------------------------------------------------------------------------------------------------------------------------------------------------------------------------------------------------------------------------------------------------------------------------------------------------------------------------------------------------------------------------------------------------------------------------------------------------------------------------------------------------------------------------------------------------------------------------------------------------------------------------------------------|
| Series: Mechaniq Round                                                                                                                                                                                                                                                                                                                                                                                                                                                                                                                                                                                                                                                                                                                                                                                                                                                                                                                                                                                                                                                                                                                                                                                                                                                                                                                                                                                                                                                                                                                                                                                                                                                                                                                                                                                                                                                                                                                                                                                                                                                                                                        |
| Brand: Prolicht                                                                                                                                                                                                                                                                                                                                                                                                                                                                                                                                                                                                                                                                                                                                                                                                                                                                                                                                                                                                                                                                                                                                                                                                                                                                                                                                                                                                                                                                                                                                                                                                                                                                                                                                                                                                                                                                                                                                                                                                                                                                                                               |
| Division: Architectural                                                                                                                                                                                                                                                                                                                                                                                                                                                                                                                                                                                                                                                                                                                                                                                                                                                                                                                                                                                                                                                                                                                                                                                                                                                                                                                                                                                                                                                                                                                                                                                                                                                                                                                                                                                                                                                                                                                                                                                                                                                                                                       |
| Mounting Type: Recessed                                                                                                                                                                                                                                                                                                                                                                                                                                                                                                                                                                                                                                                                                                                                                                                                                                                                                                                                                                                                                                                                                                                                                                                                                                                                                                                                                                                                                                                                                                                                                                                                                                                                                                                                                                                                                                                                                                                                                                                                                                                                                                       |
| Mounting Location: Ceiling                                                                                                                                                                                                                                                                                                                                                                                                                                                                                                                                                                                                                                                                                                                                                                                                                                                                                                                                                                                                                                                                                                                                                                                                                                                                                                                                                                                                                                                                                                                                                                                                                                                                                                                                                                                                                                                                                                                                                                                                                                                                                                    |
| Subcategory: Downlight                                                                                                                                                                                                                                                                                                                                                                                                                                                                                                                                                                                                                                                                                                                                                                                                                                                                                                                                                                                                                                                                                                                                                                                                                                                                                                                                                                                                                                                                                                                                                                                                                                                                                                                                                                                                                                                                                                                                                                                                                                                                                                        |
| PHYSICAL                                                                                                                                                                                                                                                                                                                                                                                                                                                                                                                                                                                                                                                                                                                                                                                                                                                                                                                                                                                                                                                                                                                                                                                                                                                                                                                                                                                                                                                                                                                                                                                                                                                                                                                                                                                                                                                                                                                                                                                                                                                                                                                      |
| Shape: Round                                                                                                                                                                                                                                                                                                                                                                                                                                                                                                                                                                                                                                                                                                                                                                                                                                                                                                                                                                                                                                                                                                                                                                                                                                                                                                                                                                                                                                                                                                                                                                                                                                                                                                                                                                                                                                                                                                                                                                                                                                                                                                                  |
| Diameter (mm): 130                                                                                                                                                                                                                                                                                                                                                                                                                                                                                                                                                                                                                                                                                                                                                                                                                                                                                                                                                                                                                                                                                                                                                                                                                                                                                                                                                                                                                                                                                                                                                                                                                                                                                                                                                                                                                                                                                                                                                                                                                                                                                                            |
| Diameter (in): 5 <sup>1</sup> / <sub>8</sub>                                                                                                                                                                                                                                                                                                                                                                                                                                                                                                                                                                                                                                                                                                                                                                                                                                                                                                                                                                                                                                                                                                                                                                                                                                                                                                                                                                                                                                                                                                                                                                                                                                                                                                                                                                                                                                                                                                                                                                                                                                                                                  |
| Height (mm): 108                                                                                                                                                                                                                                                                                                                                                                                                                                                                                                                                                                                                                                                                                                                                                                                                                                                                                                                                                                                                                                                                                                                                                                                                                                                                                                                                                                                                                                                                                                                                                                                                                                                                                                                                                                                                                                                                                                                                                                                                                                                                                                              |
| Height (in): 4 1/4                                                                                                                                                                                                                                                                                                                                                                                                                                                                                                                                                                                                                                                                                                                                                                                                                                                                                                                                                                                                                                                                                                                                                                                                                                                                                                                                                                                                                                                                                                                                                                                                                                                                                                                                                                                                                                                                                                                                                                                                                                                                                                            |
| Ceiling Thickness (mm): 10 / 12.5 / 15                                                                                                                                                                                                                                                                                                                                                                                                                                                                                                                                                                                                                                                                                                                                                                                                                                                                                                                                                                                                                                                                                                                                                                                                                                                                                                                                                                                                                                                                                                                                                                                                                                                                                                                                                                                                                                                                                                                                                                                                                                                                                        |
| Ceiling Thickness (in): 3/8 or 1/2 or 9/16                                                                                                                                                                                                                                                                                                                                                                                                                                                                                                                                                                                                                                                                                                                                                                                                                                                                                                                                                                                                                                                                                                                                                                                                                                                                                                                                                                                                                                                                                                                                                                                                                                                                                                                                                                                                                                                                                                                                                                                                                                                                                    |
| Min. Recessing Depth (mm): 130                                                                                                                                                                                                                                                                                                                                                                                                                                                                                                                                                                                                                                                                                                                                                                                                                                                                                                                                                                                                                                                                                                                                                                                                                                                                                                                                                                                                                                                                                                                                                                                                                                                                                                                                                                                                                                                                                                                                                                                                                                                                                                |
| Min. Recessing Depth (in): $5\frac{1}{8}$                                                                                                                                                                                                                                                                                                                                                                                                                                                                                                                                                                                                                                                                                                                                                                                                                                                                                                                                                                                                                                                                                                                                                                                                                                                                                                                                                                                                                                                                                                                                                                                                                                                                                                                                                                                                                                                                                                                                                                                                                                                                                     |
| Light Distribution: Adjustable / Downlight                                                                                                                                                                                                                                                                                                                                                                                                                                                                                                                                                                                                                                                                                                                                                                                                                                                                                                                                                                                                                                                                                                                                                                                                                                                                                                                                                                                                                                                                                                                                                                                                                                                                                                                                                                                                                                                                                                                                                                                                                                                                                    |
| Weight (kg): 0.707                                                                                                                                                                                                                                                                                                                                                                                                                                                                                                                                                                                                                                                                                                                                                                                                                                                                                                                                                                                                                                                                                                                                                                                                                                                                                                                                                                                                                                                                                                                                                                                                                                                                                                                                                                                                                                                                                                                                                                                                                                                                                                            |
| Weight (lbs): 1.56                                                                                                                                                                                                                                                                                                                                                                                                                                                                                                                                                                                                                                                                                                                                                                                                                                                                                                                                                                                                                                                                                                                                                                                                                                                                                                                                                                                                                                                                                                                                                                                                                                                                                                                                                                                                                                                                                                                                                                                                                                                                                                            |
| Fixture Finish: SSR / BKV / CWI / CRY / HAB / LAG / UFT / ITA / RUA / RUR /<br>MIC / FTG / MYG / TWT / LOD / PUS / FRO / FUP / KIA / POP / BLS / SPG /<br>MEY / GOH / GUM / CHC / COM / ABZ / JAG / OBR / MOS / ROR                                                                                                                                                                                                                                                                                                                                                                                                                                                                                                                                                                                                                                                                                                                                                                                                                                                                                                                                                                                                                                                                                                                                                                                                                                                                                                                                                                                                                                                                                                                                                                                                                                                                                                                                                                                                                                                                                                           |
| Fixture Material: Aluminum Die Cast                                                                                                                                                                                                                                                                                                                                                                                                                                                                                                                                                                                                                                                                                                                                                                                                                                                                                                                                                                                                                                                                                                                                                                                                                                                                                                                                                                                                                                                                                                                                                                                                                                                                                                                                                                                                                                                                                                                                                                                                                                                                                           |
| Cut-out Measurements: 120mm / 4 3/4"                                                                                                                                                                                                                                                                                                                                                                                                                                                                                                                                                                                                                                                                                                                                                                                                                                                                                                                                                                                                                                                                                                                                                                                                                                                                                                                                                                                                                                                                                                                                                                                                                                                                                                                                                                                                                                                                                                                                                                                                                                                                                          |
| ELECTRICAL                                                                                                                                                                                                                                                                                                                                                                                                                                                                                                                                                                                                                                                                                                                                                                                                                                                                                                                                                                                                                                                                                                                                                                                                                                                                                                                                                                                                                                                                                                                                                                                                                                                                                                                                                                                                                                                                                                                                                                                                                                                                                                                    |
| Lamp Type: LED (Zhaga Standard)                                                                                                                                                                                                                                                                                                                                                                                                                                                                                                                                                                                                                                                                                                                                                                                                                                                                                                                                                                                                                                                                                                                                                                                                                                                                                                                                                                                                                                                                                                                                                                                                                                                                                                                                                                                                                                                                                                                                                                                                                                                                                               |
| Total Output Wattage (W): 12 / 15                                                                                                                                                                                                                                                                                                                                                                                                                                                                                                                                                                                                                                                                                                                                                                                                                                                                                                                                                                                                                                                                                                                                                                                                                                                                                                                                                                                                                                                                                                                                                                                                                                                                                                                                                                                                                                                                                                                                                                                                                                                                                             |
| Dimming: Tri-Mode (Non-Dimming and Phase Dimming (120Vac only)<br>and 0-10V Dimming)                                                                                                                                                                                                                                                                                                                                                                                                                                                                                                                                                                                                                                                                                                                                                                                                                                                                                                                                                                                                                                                                                                                                                                                                                                                                                                                                                                                                                                                                                                                                                                                                                                                                                                                                                                                                                                                                                                                                                                                                                                          |
| Driver Included: No                                                                                                                                                                                                                                                                                                                                                                                                                                                                                                                                                                                                                                                                                                                                                                                                                                                                                                                                                                                                                                                                                                                                                                                                                                                                                                                                                                                                                                                                                                                                                                                                                                                                                                                                                                                                                                                                                                                                                                                                                                                                                                           |
|                                                                                                                                                                                                                                                                                                                                                                                                                                                                                                                                                                                                                                                                                                                                                                                                                                                                                                                                                                                                                                                                                                                                                                                                                                                                                                                                                                                                                                                                                                                                                                                                                                                                                                                                                                                                                                                                                                                                                                                                                                                                                                                               |

#### OPTICAL

Reflector°: 8

Adjustability: Rotational 355°; Tilt 30°