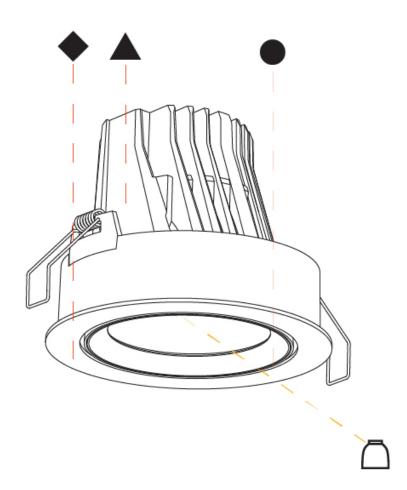

### A35037-

| base number | Color<br>Temperature | Finishes<br>(Diamond) | Finishes<br>(Triangle) | Finishes<br>(Circle) | - |
|-------------|----------------------|-----------------------|------------------------|----------------------|---|
|             |                      |                       |                        |                      |   |