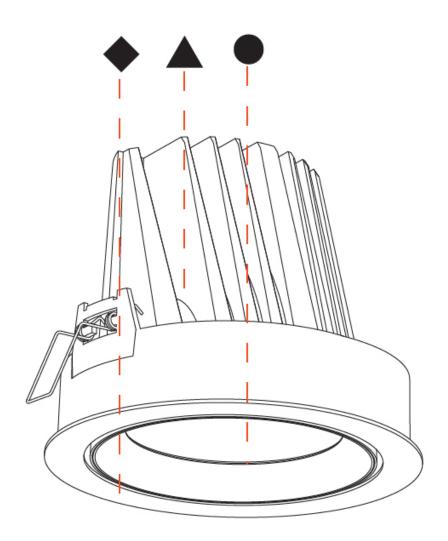

### A35037-

| base number | Color<br>Temperature | Finishes<br>(Diamond) | Finishes<br>(Triangle) | Finishes<br>(Circle) | - |
|-------------|----------------------|-----------------------|------------------------|----------------------|---|
|             |                      |                       |                        |                      |   |

1. To build a product code in our configurator select the specify button on the base model # product page

2. To build a manual product code on this datasheet choose from the options listed below in blue font and add the suffix to the base model #