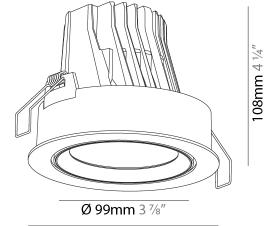

#### GENERAL

| SENERAL SECTION AND A SECTION |
|-------------------------------------------------------------------------------------------------------------------------------------------------------------------------------------------------------------------------------------------------------------------------------------------------------------------------------------------------------------------------------------------------------------------------------------------------------------------------------------------------------------------------------------------------------------------------------------------------------------------------------------------------------------------------------------------------------------------------------------------------------------------------------------------------------------------------------------------------------------------------------------------------------------------------------------------------------------------------------------------------------------------------------------------------------------------------------------------------------------------------------------------------------------------------------------------------------------------------------------------------------------------------------------------------------------------------------------------------------------------------------------------------------------------------------------------------------------------------------------------------------------------------------------------------------------------------------------------------------------------------------------------------------------------------------------------------------------------------------------------------------------------------------------------------------------------------------------------------------------------------------------------------------------------------------------------------------------------------------------------------------------------------------------------------------------------------------------------------------------------------------|
| Series: Mechaniq Round                                                                                                                                                                                                                                                                                                                                                                                                                                                                                                                                                                                                                                                                                                                                                                                                                                                                                                                                                                                                                                                                                                                                                                                                                                                                                                                                                                                                                                                                                                                                                                                                                                                                                                                                                                                                                                                                                                                                                                                                                                                                                                        |
| Brand: Prolicht                                                                                                                                                                                                                                                                                                                                                                                                                                                                                                                                                                                                                                                                                                                                                                                                                                                                                                                                                                                                                                                                                                                                                                                                                                                                                                                                                                                                                                                                                                                                                                                                                                                                                                                                                                                                                                                                                                                                                                                                                                                                                                               |
| Division: Architectural                                                                                                                                                                                                                                                                                                                                                                                                                                                                                                                                                                                                                                                                                                                                                                                                                                                                                                                                                                                                                                                                                                                                                                                                                                                                                                                                                                                                                                                                                                                                                                                                                                                                                                                                                                                                                                                                                                                                                                                                                                                                                                       |
| Mounting Type: Recessed                                                                                                                                                                                                                                                                                                                                                                                                                                                                                                                                                                                                                                                                                                                                                                                                                                                                                                                                                                                                                                                                                                                                                                                                                                                                                                                                                                                                                                                                                                                                                                                                                                                                                                                                                                                                                                                                                                                                                                                                                                                                                                       |
| Mounting Location: Ceiling                                                                                                                                                                                                                                                                                                                                                                                                                                                                                                                                                                                                                                                                                                                                                                                                                                                                                                                                                                                                                                                                                                                                                                                                                                                                                                                                                                                                                                                                                                                                                                                                                                                                                                                                                                                                                                                                                                                                                                                                                                                                                                    |
| Subcategory: Downlight                                                                                                                                                                                                                                                                                                                                                                                                                                                                                                                                                                                                                                                                                                                                                                                                                                                                                                                                                                                                                                                                                                                                                                                                                                                                                                                                                                                                                                                                                                                                                                                                                                                                                                                                                                                                                                                                                                                                                                                                                                                                                                        |
| PHYSICAL                                                                                                                                                                                                                                                                                                                                                                                                                                                                                                                                                                                                                                                                                                                                                                                                                                                                                                                                                                                                                                                                                                                                                                                                                                                                                                                                                                                                                                                                                                                                                                                                                                                                                                                                                                                                                                                                                                                                                                                                                                                                                                                      |
| Shape: Round                                                                                                                                                                                                                                                                                                                                                                                                                                                                                                                                                                                                                                                                                                                                                                                                                                                                                                                                                                                                                                                                                                                                                                                                                                                                                                                                                                                                                                                                                                                                                                                                                                                                                                                                                                                                                                                                                                                                                                                                                                                                                                                  |
| Diameter (mm): 130                                                                                                                                                                                                                                                                                                                                                                                                                                                                                                                                                                                                                                                                                                                                                                                                                                                                                                                                                                                                                                                                                                                                                                                                                                                                                                                                                                                                                                                                                                                                                                                                                                                                                                                                                                                                                                                                                                                                                                                                                                                                                                            |
| Diameter (in): 5 <sup>1</sup> / <sub>8</sub>                                                                                                                                                                                                                                                                                                                                                                                                                                                                                                                                                                                                                                                                                                                                                                                                                                                                                                                                                                                                                                                                                                                                                                                                                                                                                                                                                                                                                                                                                                                                                                                                                                                                                                                                                                                                                                                                                                                                                                                                                                                                                  |
| Height (mm): 108                                                                                                                                                                                                                                                                                                                                                                                                                                                                                                                                                                                                                                                                                                                                                                                                                                                                                                                                                                                                                                                                                                                                                                                                                                                                                                                                                                                                                                                                                                                                                                                                                                                                                                                                                                                                                                                                                                                                                                                                                                                                                                              |
| Height (in): 4 1/4                                                                                                                                                                                                                                                                                                                                                                                                                                                                                                                                                                                                                                                                                                                                                                                                                                                                                                                                                                                                                                                                                                                                                                                                                                                                                                                                                                                                                                                                                                                                                                                                                                                                                                                                                                                                                                                                                                                                                                                                                                                                                                            |
| Ceiling Thickness (mm): 10 / 12.5 / 15                                                                                                                                                                                                                                                                                                                                                                                                                                                                                                                                                                                                                                                                                                                                                                                                                                                                                                                                                                                                                                                                                                                                                                                                                                                                                                                                                                                                                                                                                                                                                                                                                                                                                                                                                                                                                                                                                                                                                                                                                                                                                        |
| Ceiling Thickness (in): 3/8 or 1/2 or 9/16                                                                                                                                                                                                                                                                                                                                                                                                                                                                                                                                                                                                                                                                                                                                                                                                                                                                                                                                                                                                                                                                                                                                                                                                                                                                                                                                                                                                                                                                                                                                                                                                                                                                                                                                                                                                                                                                                                                                                                                                                                                                                    |
| Min. Recessing Depth (mm): 130                                                                                                                                                                                                                                                                                                                                                                                                                                                                                                                                                                                                                                                                                                                                                                                                                                                                                                                                                                                                                                                                                                                                                                                                                                                                                                                                                                                                                                                                                                                                                                                                                                                                                                                                                                                                                                                                                                                                                                                                                                                                                                |
| Min. Recessing Depth (in): $5\frac{1}{8}$                                                                                                                                                                                                                                                                                                                                                                                                                                                                                                                                                                                                                                                                                                                                                                                                                                                                                                                                                                                                                                                                                                                                                                                                                                                                                                                                                                                                                                                                                                                                                                                                                                                                                                                                                                                                                                                                                                                                                                                                                                                                                     |
| Light Distribution: Adjustable / Downlight                                                                                                                                                                                                                                                                                                                                                                                                                                                                                                                                                                                                                                                                                                                                                                                                                                                                                                                                                                                                                                                                                                                                                                                                                                                                                                                                                                                                                                                                                                                                                                                                                                                                                                                                                                                                                                                                                                                                                                                                                                                                                    |
| Weight (kg): 0.707                                                                                                                                                                                                                                                                                                                                                                                                                                                                                                                                                                                                                                                                                                                                                                                                                                                                                                                                                                                                                                                                                                                                                                                                                                                                                                                                                                                                                                                                                                                                                                                                                                                                                                                                                                                                                                                                                                                                                                                                                                                                                                            |
| Weight (lbs): 1.56                                                                                                                                                                                                                                                                                                                                                                                                                                                                                                                                                                                                                                                                                                                                                                                                                                                                                                                                                                                                                                                                                                                                                                                                                                                                                                                                                                                                                                                                                                                                                                                                                                                                                                                                                                                                                                                                                                                                                                                                                                                                                                            |
| Fixture Finish: SSR / BKV / CWI / CRY / HAB / LAG / UFT / ITA / RUA / RUR /<br>MIC / FTG / MYG / TWT / LOD / PUS / FRO / FUP / KIA / POP / BLS / SPG /<br>MEY / GOH / GUM / CHC / COM / ABZ / JAG / OBR / MOS / ROR                                                                                                                                                                                                                                                                                                                                                                                                                                                                                                                                                                                                                                                                                                                                                                                                                                                                                                                                                                                                                                                                                                                                                                                                                                                                                                                                                                                                                                                                                                                                                                                                                                                                                                                                                                                                                                                                                                           |
| Fixture Material: Aluminum Die Cast                                                                                                                                                                                                                                                                                                                                                                                                                                                                                                                                                                                                                                                                                                                                                                                                                                                                                                                                                                                                                                                                                                                                                                                                                                                                                                                                                                                                                                                                                                                                                                                                                                                                                                                                                                                                                                                                                                                                                                                                                                                                                           |
| Cut-out Measurements: 120mm / 4 3/4"                                                                                                                                                                                                                                                                                                                                                                                                                                                                                                                                                                                                                                                                                                                                                                                                                                                                                                                                                                                                                                                                                                                                                                                                                                                                                                                                                                                                                                                                                                                                                                                                                                                                                                                                                                                                                                                                                                                                                                                                                                                                                          |
| ELECTRICAL                                                                                                                                                                                                                                                                                                                                                                                                                                                                                                                                                                                                                                                                                                                                                                                                                                                                                                                                                                                                                                                                                                                                                                                                                                                                                                                                                                                                                                                                                                                                                                                                                                                                                                                                                                                                                                                                                                                                                                                                                                                                                                                    |
| Lamp Type: LED (Zhaga Standard)                                                                                                                                                                                                                                                                                                                                                                                                                                                                                                                                                                                                                                                                                                                                                                                                                                                                                                                                                                                                                                                                                                                                                                                                                                                                                                                                                                                                                                                                                                                                                                                                                                                                                                                                                                                                                                                                                                                                                                                                                                                                                               |
| Total Output Wattage (W): 12 / 15                                                                                                                                                                                                                                                                                                                                                                                                                                                                                                                                                                                                                                                                                                                                                                                                                                                                                                                                                                                                                                                                                                                                                                                                                                                                                                                                                                                                                                                                                                                                                                                                                                                                                                                                                                                                                                                                                                                                                                                                                                                                                             |
| Dimming: Tri-Mode (Non-Dimming and Phase Dimming (120Vac only)<br>and 0-10V Dimming)                                                                                                                                                                                                                                                                                                                                                                                                                                                                                                                                                                                                                                                                                                                                                                                                                                                                                                                                                                                                                                                                                                                                                                                                                                                                                                                                                                                                                                                                                                                                                                                                                                                                                                                                                                                                                                                                                                                                                                                                                                          |
| Driver Included: No                                                                                                                                                                                                                                                                                                                                                                                                                                                                                                                                                                                                                                                                                                                                                                                                                                                                                                                                                                                                                                                                                                                                                                                                                                                                                                                                                                                                                                                                                                                                                                                                                                                                                                                                                                                                                                                                                                                                                                                                                                                                                                           |
|                                                                                                                                                                                                                                                                                                                                                                                                                                                                                                                                                                                                                                                                                                                                                                                                                                                                                                                                                                                                                                                                                                                                                                                                                                                                                                                                                                                                                                                                                                                                                                                                                                                                                                                                                                                                                                                                                                                                                                                                                                                                                                                               |

Ø 99mm 3 7/8"

Ø 130mm 5 1/8"

Zaneen Group Inc. © 2024, T 1800-388-3382, F 416-247-9319, www.zaneen.com

Available for International specifications by adding 'INT' at the end of the existing Model #. For assistance on 'custom' specifications, contact zteam@zaneen.com.