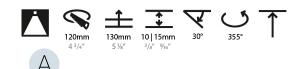

#### GENERAL

| SENERAL SECTION AND A SECTION |
|-------------------------------------------------------------------------------------------------------------------------------------------------------------------------------------------------------------------------------------------------------------------------------------------------------------------------------------------------------------------------------------------------------------------------------------------------------------------------------------------------------------------------------------------------------------------------------------------------------------------------------------------------------------------------------------------------------------------------------------------------------------------------------------------------------------------------------------------------------------------------------------------------------------------------------------------------------------------------------------------------------------------------------------------------------------------------------------------------------------------------------------------------------------------------------------------------------------------------------------------------------------------------------------------------------------------------------------------------------------------------------------------------------------------------------------------------------------------------------------------------------------------------------------------------------------------------------------------------------------------------------------------------------------------------------------------------------------------------------------------------------------------------------------------------------------------------------------------------------------------------------------------------------------------------------------------------------------------------------------------------------------------------------------------------------------------------------------------------------------------------------|
| Series: Mechaniq Round                                                                                                                                                                                                                                                                                                                                                                                                                                                                                                                                                                                                                                                                                                                                                                                                                                                                                                                                                                                                                                                                                                                                                                                                                                                                                                                                                                                                                                                                                                                                                                                                                                                                                                                                                                                                                                                                                                                                                                                                                                                                                                        |
| Brand: Prolicht                                                                                                                                                                                                                                                                                                                                                                                                                                                                                                                                                                                                                                                                                                                                                                                                                                                                                                                                                                                                                                                                                                                                                                                                                                                                                                                                                                                                                                                                                                                                                                                                                                                                                                                                                                                                                                                                                                                                                                                                                                                                                                               |
| Division: Architectural                                                                                                                                                                                                                                                                                                                                                                                                                                                                                                                                                                                                                                                                                                                                                                                                                                                                                                                                                                                                                                                                                                                                                                                                                                                                                                                                                                                                                                                                                                                                                                                                                                                                                                                                                                                                                                                                                                                                                                                                                                                                                                       |
| Mounting Type: Recessed                                                                                                                                                                                                                                                                                                                                                                                                                                                                                                                                                                                                                                                                                                                                                                                                                                                                                                                                                                                                                                                                                                                                                                                                                                                                                                                                                                                                                                                                                                                                                                                                                                                                                                                                                                                                                                                                                                                                                                                                                                                                                                       |
| Mounting Location: Ceiling                                                                                                                                                                                                                                                                                                                                                                                                                                                                                                                                                                                                                                                                                                                                                                                                                                                                                                                                                                                                                                                                                                                                                                                                                                                                                                                                                                                                                                                                                                                                                                                                                                                                                                                                                                                                                                                                                                                                                                                                                                                                                                    |
| Subcategory: Downlight                                                                                                                                                                                                                                                                                                                                                                                                                                                                                                                                                                                                                                                                                                                                                                                                                                                                                                                                                                                                                                                                                                                                                                                                                                                                                                                                                                                                                                                                                                                                                                                                                                                                                                                                                                                                                                                                                                                                                                                                                                                                                                        |
| PHYSICAL                                                                                                                                                                                                                                                                                                                                                                                                                                                                                                                                                                                                                                                                                                                                                                                                                                                                                                                                                                                                                                                                                                                                                                                                                                                                                                                                                                                                                                                                                                                                                                                                                                                                                                                                                                                                                                                                                                                                                                                                                                                                                                                      |
| Shape: Round                                                                                                                                                                                                                                                                                                                                                                                                                                                                                                                                                                                                                                                                                                                                                                                                                                                                                                                                                                                                                                                                                                                                                                                                                                                                                                                                                                                                                                                                                                                                                                                                                                                                                                                                                                                                                                                                                                                                                                                                                                                                                                                  |
| Diameter (mm): 130                                                                                                                                                                                                                                                                                                                                                                                                                                                                                                                                                                                                                                                                                                                                                                                                                                                                                                                                                                                                                                                                                                                                                                                                                                                                                                                                                                                                                                                                                                                                                                                                                                                                                                                                                                                                                                                                                                                                                                                                                                                                                                            |
| Diameter (in): 5 <sup>1</sup> / <sub>8</sub>                                                                                                                                                                                                                                                                                                                                                                                                                                                                                                                                                                                                                                                                                                                                                                                                                                                                                                                                                                                                                                                                                                                                                                                                                                                                                                                                                                                                                                                                                                                                                                                                                                                                                                                                                                                                                                                                                                                                                                                                                                                                                  |
| Height (mm): 108                                                                                                                                                                                                                                                                                                                                                                                                                                                                                                                                                                                                                                                                                                                                                                                                                                                                                                                                                                                                                                                                                                                                                                                                                                                                                                                                                                                                                                                                                                                                                                                                                                                                                                                                                                                                                                                                                                                                                                                                                                                                                                              |
| Height (in): 4 1/4                                                                                                                                                                                                                                                                                                                                                                                                                                                                                                                                                                                                                                                                                                                                                                                                                                                                                                                                                                                                                                                                                                                                                                                                                                                                                                                                                                                                                                                                                                                                                                                                                                                                                                                                                                                                                                                                                                                                                                                                                                                                                                            |
| Ceiling Thickness (mm): 10 / 12.5 / 15                                                                                                                                                                                                                                                                                                                                                                                                                                                                                                                                                                                                                                                                                                                                                                                                                                                                                                                                                                                                                                                                                                                                                                                                                                                                                                                                                                                                                                                                                                                                                                                                                                                                                                                                                                                                                                                                                                                                                                                                                                                                                        |
| Ceiling Thickness (in): 3/8 or 1/2 or 9/16                                                                                                                                                                                                                                                                                                                                                                                                                                                                                                                                                                                                                                                                                                                                                                                                                                                                                                                                                                                                                                                                                                                                                                                                                                                                                                                                                                                                                                                                                                                                                                                                                                                                                                                                                                                                                                                                                                                                                                                                                                                                                    |
| Min. Recessing Depth (mm): 130                                                                                                                                                                                                                                                                                                                                                                                                                                                                                                                                                                                                                                                                                                                                                                                                                                                                                                                                                                                                                                                                                                                                                                                                                                                                                                                                                                                                                                                                                                                                                                                                                                                                                                                                                                                                                                                                                                                                                                                                                                                                                                |
| Min. Recessing Depth (in): $5\frac{1}{8}$                                                                                                                                                                                                                                                                                                                                                                                                                                                                                                                                                                                                                                                                                                                                                                                                                                                                                                                                                                                                                                                                                                                                                                                                                                                                                                                                                                                                                                                                                                                                                                                                                                                                                                                                                                                                                                                                                                                                                                                                                                                                                     |
| Light Distribution: Adjustable / Downlight                                                                                                                                                                                                                                                                                                                                                                                                                                                                                                                                                                                                                                                                                                                                                                                                                                                                                                                                                                                                                                                                                                                                                                                                                                                                                                                                                                                                                                                                                                                                                                                                                                                                                                                                                                                                                                                                                                                                                                                                                                                                                    |
| Weight (kg): 0.707                                                                                                                                                                                                                                                                                                                                                                                                                                                                                                                                                                                                                                                                                                                                                                                                                                                                                                                                                                                                                                                                                                                                                                                                                                                                                                                                                                                                                                                                                                                                                                                                                                                                                                                                                                                                                                                                                                                                                                                                                                                                                                            |
| Weight (lbs): 1.56                                                                                                                                                                                                                                                                                                                                                                                                                                                                                                                                                                                                                                                                                                                                                                                                                                                                                                                                                                                                                                                                                                                                                                                                                                                                                                                                                                                                                                                                                                                                                                                                                                                                                                                                                                                                                                                                                                                                                                                                                                                                                                            |
| Fixture Finish: SSR / BKV / CWI / CRY / HAB / LAG / UFT / ITA / RUA / RUR /<br>MIC / FTG / MYG / TWT / LOD / PUS / FRO / FUP / KIA / POP / BLS / SPG /<br>MEY / GOH / GUM / CHC / COM / ABZ / JAG / OBR / MOS / ROR                                                                                                                                                                                                                                                                                                                                                                                                                                                                                                                                                                                                                                                                                                                                                                                                                                                                                                                                                                                                                                                                                                                                                                                                                                                                                                                                                                                                                                                                                                                                                                                                                                                                                                                                                                                                                                                                                                           |
| Fixture Material: Aluminum Die Cast                                                                                                                                                                                                                                                                                                                                                                                                                                                                                                                                                                                                                                                                                                                                                                                                                                                                                                                                                                                                                                                                                                                                                                                                                                                                                                                                                                                                                                                                                                                                                                                                                                                                                                                                                                                                                                                                                                                                                                                                                                                                                           |
| Cut-out Measurements: 120mm / 4 3/4"                                                                                                                                                                                                                                                                                                                                                                                                                                                                                                                                                                                                                                                                                                                                                                                                                                                                                                                                                                                                                                                                                                                                                                                                                                                                                                                                                                                                                                                                                                                                                                                                                                                                                                                                                                                                                                                                                                                                                                                                                                                                                          |
| ELECTRICAL                                                                                                                                                                                                                                                                                                                                                                                                                                                                                                                                                                                                                                                                                                                                                                                                                                                                                                                                                                                                                                                                                                                                                                                                                                                                                                                                                                                                                                                                                                                                                                                                                                                                                                                                                                                                                                                                                                                                                                                                                                                                                                                    |
| Lamp Type: LED (Zhaga Standard)                                                                                                                                                                                                                                                                                                                                                                                                                                                                                                                                                                                                                                                                                                                                                                                                                                                                                                                                                                                                                                                                                                                                                                                                                                                                                                                                                                                                                                                                                                                                                                                                                                                                                                                                                                                                                                                                                                                                                                                                                                                                                               |
| Total Output Wattage (W): 12 / 15                                                                                                                                                                                                                                                                                                                                                                                                                                                                                                                                                                                                                                                                                                                                                                                                                                                                                                                                                                                                                                                                                                                                                                                                                                                                                                                                                                                                                                                                                                                                                                                                                                                                                                                                                                                                                                                                                                                                                                                                                                                                                             |
| Dimming: Tri-Mode (Non-Dimming and Phase Dimming (120Vac only)<br>and 0-10V Dimming)                                                                                                                                                                                                                                                                                                                                                                                                                                                                                                                                                                                                                                                                                                                                                                                                                                                                                                                                                                                                                                                                                                                                                                                                                                                                                                                                                                                                                                                                                                                                                                                                                                                                                                                                                                                                                                                                                                                                                                                                                                          |
| Driver Included: No                                                                                                                                                                                                                                                                                                                                                                                                                                                                                                                                                                                                                                                                                                                                                                                                                                                                                                                                                                                                                                                                                                                                                                                                                                                                                                                                                                                                                                                                                                                                                                                                                                                                                                                                                                                                                                                                                                                                                                                                                                                                                                           |
|                                                                                                                                                                                                                                                                                                                                                                                                                                                                                                                                                                                                                                                                                                                                                                                                                                                                                                                                                                                                                                                                                                                                                                                                                                                                                                                                                                                                                                                                                                                                                                                                                                                                                                                                                                                                                                                                                                                                                                                                                                                                                                                               |

#### OPTICAL

Reflector°: 8

Adjustability: Rotational 355°; Tilt 30°