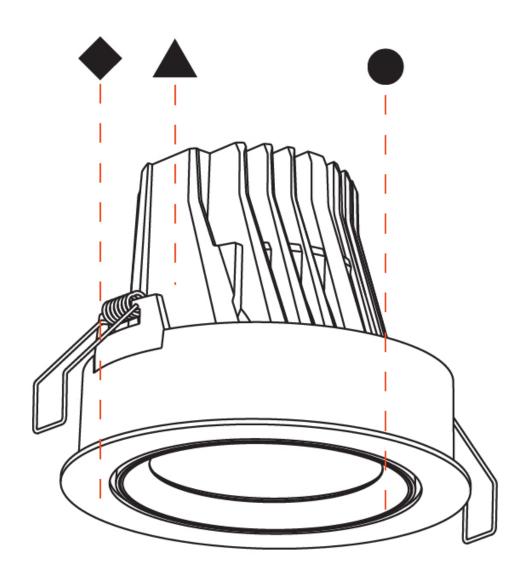

### A35037-

| base number | Color<br>Temperature | Finishes<br>(Diamond) | Finishes<br>(Triangle) | Finishes<br>(Circle) | - |
|-------------|----------------------|-----------------------|------------------------|----------------------|---|
|             |                      |                       |                        |                      |   |

1. To build a product code in our configurator select the specify button on the base model # product page

2. To build a manual product code on this datasheet choose from the options listed below in blue font and add the suffix to the base model #